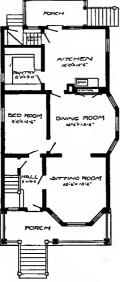

Design No. 2003

First Floor Plan

Second Floor Plan

#### Size: Width, 19 feet 10 inches; length, 38 feet, exclusive of porches

Blue prints consist of basement plan; first and second floor plans; front, two side elevations; wall sections and all necessary interior details. Specifications consist of about twenty pages of typewritten matter.

Full and complete working plans and specifications of this house will be furnished for \$5.00. Cost of this house is from about \$2,550,00 to about \$2,800.00, according to the locality in which it is built.